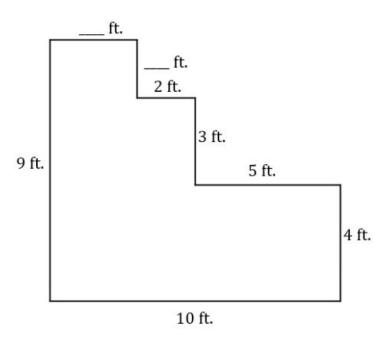

3. First, fill in the missing dimensions on the figure. Then, Calculate the area of the figure.

4. What is the area of the unshaded part of the figure?