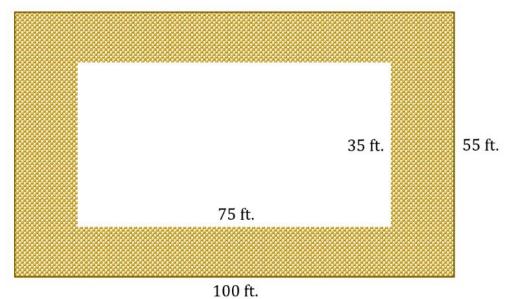

Directions: Answer all 4 questions by showing your steps. Circle your final answer. You may use a calculator to check your work.

1. What is the area of the figure below?

2. Determine the area of the wooden walkway around the courtyard. The courtyard is the center region in the diagram.