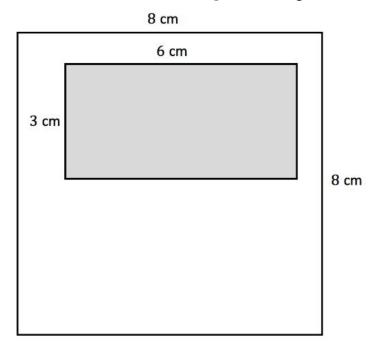

3. First, fill in the missing dimensions on the figure. Then, Calculate the area of the figure.

4. What is the area of the unshaded part of the figure?