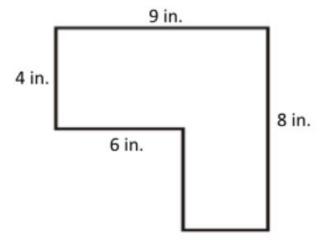

Directions: Answer all 4 questions by showing your steps. Circle your final answer. You may use a calculator to check your work.

1. What is the area of the figure below?

2. Determine the area of the wooden walkway around the courtyard. The courtyard is the center region in the diagram.